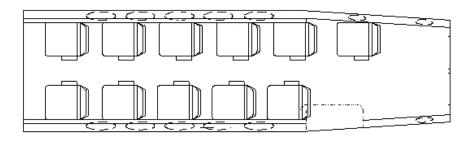

# **Beechcraft King Air Weight Savings Chart**

### **Conversion to AvFab Airline Style High Density Seating**



## King Air 300

**11 PAX Floor Plan** 

#### Remove

| Factory Seats (5 X 38 lbs.)      | -190 lbs.       |
|----------------------------------|-----------------|
| LH Forward Galley                | -54 lbs.        |
| Storage Pyramid Cabinet          | -31 lbs.        |
| Table (2 X 12 lbs.)              | -24 lbs.        |
| Short Pyramid Divan Armrest      | -31 lbs.        |
| 2 Place Divan w Closeout drawers | -31 lbs.        |
| Side Facing Toilet               | -40 lbs.        |
| Jepp Chart Holder (2 X 7 lbs.)   | -14 lbs.        |
| Aft Pocket Divider (2 X 19 lbs.) | <u>-38 lbs.</u> |
| TOTAL                            | -453 lbs.       |

#### Install

New Airline Style Seats (11 X 22 lbs.) 242 lbs.

## Net Weight Savings -211 lbs.