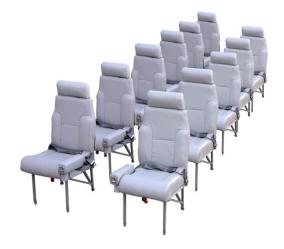

Fab Airline Style High Density Seating**



## King Air 300

**11 PAX Floor Plan** 

#### Remove

| Factory Seats (5 X 38 lbs.)      | -190 lbs.       |
|----------------------------------|-----------------|
| LH Forward Galley                | -54 lbs.        |
| Storage Pyramid Cabinet          | -31 lbs.        |
| Table (2 X 12 lbs.)              | -24 lbs.        |
| Short Pyramid Divan Armrest      | -31 lbs.        |
| 2 Place Divan w Closeout drawers | -31 lbs.        |
| Side Facing Toilet               | -40 lbs.        |
| Jepp Chart Holder (2 X 7 lbs.)   | -14 lbs.        |
| Aft Pocket Divider (2 X 19 lbs.) | <u>-38 lbs.</u> |
| TOTAL                            | -453 lbs.       |

#### Install

New Airline Style Seats (11 X 22 lbs.) 242 lbs.

## Net Weight Savings -211 lbs.